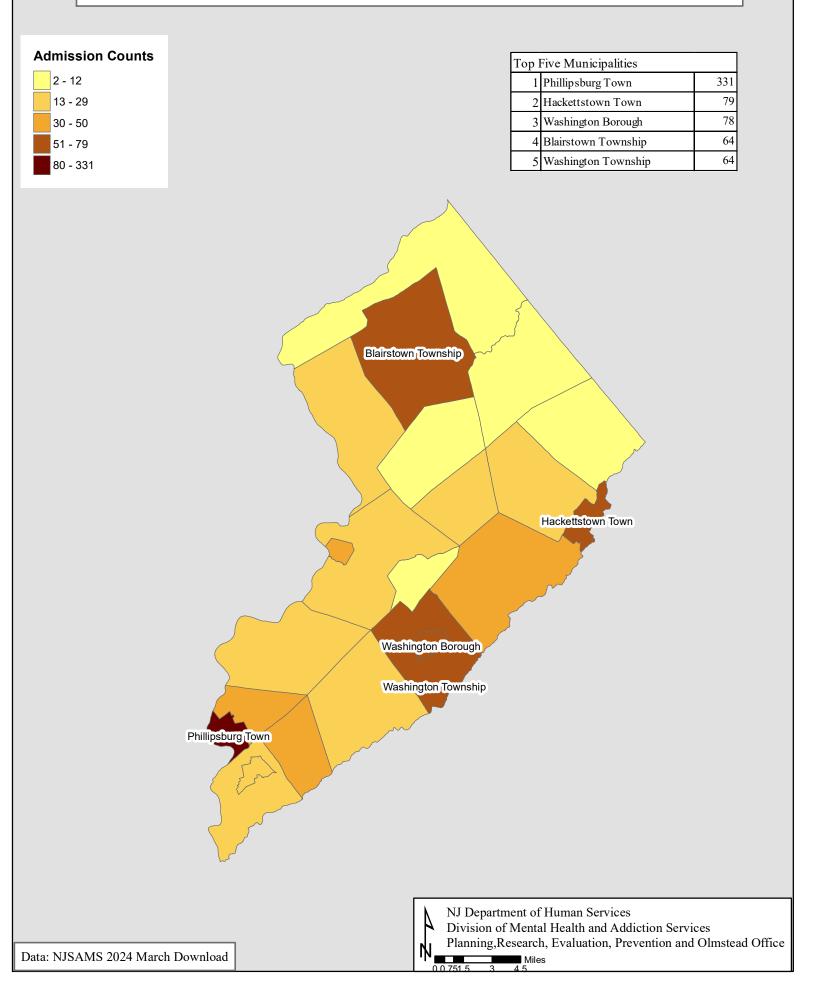

#### Substance Use Admissions by Municipality and Primary Drug 2023 NJ Resident Admissions

| WARREN               |      |      |    |                   |     | F   | RIMAR       | Y DRUG | 6            |     |                      |     |                            |     | TO   | ſAL |
|----------------------|------|------|----|-------------------|-----|-----|-------------|--------|--------------|-----|----------------------|-----|----------------------------|-----|------|-----|
|                      | Alco | ohol |    | Cocaine/<br>Crack |     | oin | Otl<br>Opia |        | Marij<br>Has |     | Methamphe<br>tamines |     | Other<br>Drugs&<br>Unknown |     |      |     |
|                      | Ν    | %    | Ν  | %                 | Ν   | %   | Ν           | %      | Ν            | %   | Ν                    | %   | N                          | %   | Ν    | %   |
| ALLAMUCHY TWP        | 7    | 2    | 0  | 0                 | 2   | 1   | 0           | 0      | 0            | 0   | 2                    | 3   | 0                          | 0   | 11   | 1   |
| ALPHA BORO           | 9    | 2    | 1  | 2                 | 5   | 2   | 4           | 5      | 0            | 0   | 2                    | 3   | 1                          | 2   | 22   | 2   |
| BELVIDERE TWP        | 9    | 2    | 1  | 2                 | 17  | 6   | 3           | 4      | 1            | 2   | 3                    | 5   | 1                          | 2   | 35   | 3   |
| BLAIRSTOWN TWP       | 39   | 9    | 4  | 8                 | 9   | 3   | 0           | 0      | 2            | 4   | 4                    | 7   | 6                          | 13  | 64   | 6   |
| FRANKLIN TWP         | 5    | 1    | 3  | 6                 | 12  | 4   | 2           | 3      | 0            | 0   | 0                    | 0   | 0                          | 0   | 22   | 2   |
| FRELINGHUYSEN TWP    | 2    | 0    | 2  | 4                 | 1   | 0   | 1           | 1      | 1            | 2   | 0                    | 0   | 0                          | 0   | 7    | 1   |
| GREENWICH TWP        | 16   | 4    | 0  | 0                 | 10  | 3   | 2           | 3      | 1            | 2   | 3                    | 5   | 4                          | 9   | 36   | 4   |
| HACKETTSTOWN<br>TOWN | 43   | 10   | 8  | 16                | 18  | 6   | 2           | 3      | 1            | 2   | 4                    | 7   | 3                          | 7   | 79   | 8   |
| HARDWICK TWP         | 3    | 1    | 0  | 0                 | 1   | 0   | 0           | 0      | 0            | 0   | 0                    | 0   | 0                          | 0   | 4    | 0   |
| HARMONY TWP          | 2    | 0    | 2  | 4                 | 12  | 4   | 1           | 1      | 3            | 5   | 0                    | 0   | 1                          | 2   | 21   | 2   |
| HOPE TWP             | 0    | 0    | 1  | 2                 | 0   | 0   | 0           | 0      | 0            | 0   | 0                    | 0   | 1                          | 2   | 2    | 0   |
| INDEPENDENCE TWP     | 12   | 3    | 4  | 8                 | 10  | 3   | 1           | 1      | 1            | 2   | 0                    | 0   | 0                          | 0   | 28   | 3   |
| KNOWLTON TWP         | 10   | 2    | 0  | 0                 | 4   | 1   | 0           | 0      | 0            | 0   | 0                    | 0   | 1                          | 2   | 15   | 1   |
| LIBERTY TWP          | 10   | 2    | 0  | 0                 | 5   | 2   | 0           | 0      | 0            | 0   | 0                    | 0   | 0                          | 0   | 15   | 1   |
| LOPATCONG TWP        | 24   | 6    | 5  | 10                | 16  | 5   | 1           | 1      | 4            | 7   | 0                    | 0   | 0                          | 0   | 50   | 5   |
| MANSFIELD TWP        | 27   | 6    | 1  | 2                 | 6   | 2   | 2           | 3      | 2            | 4   | 3                    | 5   | 1                          | 2   | 42   | 4   |
| OXFORD TWP           | 4    | 1    | 0  | 0                 | 5   | 2   | 0           | 0      | 2            | 4   | 0                    | 0   | 1                          | 2   | 12   | 1   |
| PHILLIPSBURG TOWN    | 112  | 26   | 11 | 22                | 106 | 35  | 38          | 49     | 29           | 52  | 22                   | 38  | 13                         | 29  | 331  | 32  |
| POHATCONG TWP        | 11   | 3    | 0  | 0                 | 13  | 4   | 2           | 3      | 0            | 0   | 2                    | 3   | 1                          | 2   | 29   | 3   |
| UNKNOWN              | 0    | 0    | 0  | 0                 | 0   | 0   | 1           | 1      | 0            | 0   | 0                    | 0   | 0                          | 0   | 1    | 0   |
| WASHINGTON BORO      | 38   | 9    | 1  | 2                 | 19  | 6   | 4           | 5      | 6            | 11  | 6                    | 10  | 4                          | 9   | 78   | 8   |
| WASHINGTON TWP       | 24   | 6    | 4  | 8                 | 19  | 6   | 5           | 6      | 2            | 4   | 6                    | 10  | 4                          | 9   | 64   | 6   |
| WHITE TWP            | 12   | 3    | 3  | 6                 | 5   | 2   | 1           | 1      | 1            | 2   | 0                    | 0   | 0                          | 0   | 22   | 2   |
| NOT Stated           | 10   | 2    | 0  | 0                 | 12  | 4   | 7           | 9      | 0            | 0   | 1                    | 2   | 3                          | 7   | 33   | 3   |
| Total                | 429  | 100  | 51 | 100               | 307 | 100 | 77          | 100    | 56           | 100 | 58                   | 100 | 45                         | 100 | 1023 | 100 |

# Substance Use Admissions by Primary Drug within Municipality 2023 NJ Resident Admissions

| WARREN                |      |      |                   |    |     | Р    | RIMAR     | Y DRU       | G            |    |                      |    |                    |    | TOTAL |     |
|-----------------------|------|------|-------------------|----|-----|------|-----------|-------------|--------------|----|----------------------|----|--------------------|----|-------|-----|
|                       | Alco | ohol | Cocaine/<br>Crack |    | Hei | roin | Ot<br>Opi | ner<br>ates | Marij<br>Has |    | Methamph<br>etamines |    | Otl<br>Dru<br>Unkr |    |       |     |
|                       | Ν    | %    | Ν                 | %  | N   | %    | Ν         | %           | N            | %  | N                    | %  | Ν                  | %  | N     | %   |
| ALLAMUCHY TWP         | 7    | 64   | 0                 | 0  | 2   | 18   | 0         | 0           | 0            | 0  | 2                    | 18 | 0                  | 0  | 11    | 100 |
| ALPHA BORO            | 9    | 41   | 1                 | 5  | 5   | 23   | 4         | 18          | 0            | 0  | 2                    | 9  | 1                  | 5  | 22    | 100 |
| BELVIDERE TWP         | 9    | 26   | 1                 | 3  | 17  | 49   | 3         | 9           | 1            | 3  | 3                    | 9  | 1                  | 3  | 35    | 100 |
| <b>BLAIRSTOWN TWP</b> | 39   | 61   | 4                 | 6  | 9   | 14   | 0         | 0           | 2            | 3  | 4                    | 6  | 6                  | 9  | 64    | 100 |
| FRANKLIN TWP          | 5    | 23   | 3                 | 14 | 12  | 55   | 2         | 9           | 0            | 0  | 0                    | 0  | 0                  | 0  | 22    | 100 |
| FRELINGHUYSEN<br>TWP  | 2    | 29   | 2                 | 29 | 1   | 14   | 1         | 14          | 1            | 14 | 0                    | 0  | 0                  | 0  | 7     | 100 |
| <b>GREENWICH TWP</b>  | 16   | 44   | 0                 | 0  | 10  | 28   | 2         | 6           | 1            | 3  | 3                    | 8  | 4                  | 11 | 36    | 100 |
| HACKETTSTOWN<br>TOWN  | 43   | 54   | 8                 | 10 | 18  | 23   | 2         | 3           | 1            | 1  | 4                    | 5  | 3                  | 4  | 79    | 100 |
| HARDWICK TWP          | 3    | 75   | 0                 | 0  | 1   | 25   | 0         | 0           | 0            | 0  | 0                    | 0  | 0                  | 0  | 4     | 100 |
| HARMONY TWP           | 2    | 10   | 2                 | 10 | 12  | 57   | 1         | 5           | 3            | 14 | 0                    | 0  | 1                  | 5  | 21    | 100 |
| HOPE TWP              | 0    | 0    | 1                 | 50 | 0   | 0    | 0         | 0           | 0            | 0  | 0                    | 0  | 1                  | 50 | 2     | 100 |
| INDEPENDENCE<br>TWP   | 12   | 43   | 4                 | 14 | 10  | 36   | 1         | 4           | 1            | 4  | 0                    | 0  | 0                  | 0  | 28    | 100 |
| KNOWLTON TWP          | 10   | 67   | 0                 | 0  | 4   | 27   | 0         | 0           | 0            | 0  | 0                    | 0  | 1                  | 7  | 15    | 100 |
| LIBERTY TWP           | 10   | 67   | 0                 | 0  | 5   | 33   | 0         | 0           | 0            | 0  | 0                    | 0  | 0                  | 0  | 15    | 100 |
| LOPATCONG TWP         | 24   | 48   | 5                 | 10 | 16  | 32   | 1         | 2           | 4            | 8  | 0                    | 0  | 0                  | 0  | 50    | 100 |
| MANSFIELD TWP         | 27   | 64   | 1                 | 2  | 6   | 14   | 2         | 5           | 2            | 5  | 3                    | 7  | 1                  | 2  | 42    | 100 |
| OXFORD TWP            | 4    | 33   | 0                 | 0  | 5   | 42   | 0         | 0           | 2            | 17 | 0                    | 0  | 1                  | 8  | 12    | 100 |
| PHILLIPSBURG<br>TOWN  | 112  | 34   | 11                | 3  | 106 | 32   | 38        | 11          | 29           | 9  | 22                   | 7  | 13                 | 4  | 331   | 100 |
| POHATCONG TWP         | 11   | 38   | 0                 | 0  | 13  | 45   | 2         | 7           | 0            | 0  | 2                    | 7  | 1                  | 3  | 29    | 100 |
| UNKNOWN               | 0    | 0    | 0                 | 0  | 0   | 0    | 1         | 100         | 0            | 0  | 0                    | 0  | 0                  | 0  | 1     | 100 |
| WASHINGTON BORO       | 38   | 49   | 1                 | 1  | 19  | 24   | 4         | 5           | 6            | 8  | 6                    | 8  | 4                  | 5  | 78    | 100 |
| WASHINGTON TWP        | 24   | 38   | 4                 | 6  | 19  | 30   | 5         | 8           | 2            | 3  | 6                    | 9  | 4                  | 6  | 64    | 100 |
| WHITE TWP             | 12   | 55   | 3                 | 14 | 5   | 23   | 1         | 5           | 1            | 5  | 0                    | 0  | 0                  | 0  | 22    | 100 |
| NOT Stated            | 10   | 30   | 0                 | 0  | 12  | 36   | 7         | 21          | 0            | 0  | 1                    | 3  | 3                  | 9  | 33    | 100 |
| Total                 | 429  | 42   | 51                | 5  | 307 | 30   | 77        | 8           | 56           | 5  | 58                   | 6  | 45                 | 4  | 1023  | 100 |

#### 2023 Warren County Substance Use Admissions by Municipality of Residence